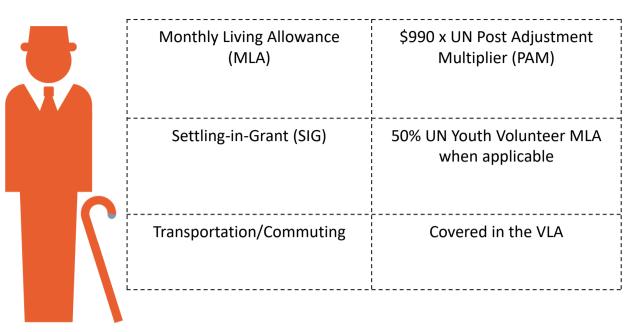

## INTERNATIONAL YOUTH UNIVERSITY CONDITIONS OF SERVICE

## **Health, Safety and Security**

| Well-Being Differential     | Differential A \$500 a month<br>Differential B \$1000 a month |
|-----------------------------|---------------------------------------------------------------|
| Rest and Recuperation (R&R) | Dependent on Host Entity                                      |
| Medical and other insurance | Medical, dental, life, and emergency provided                 |
| Security                    | 100% reimbursement per rules<br>with UNDSS                    |

## **Living Provisions**



# Professional & Career Training Benefits

| Induction Training  | e-Campus                |
|---------------------|-------------------------|
| In-Service Training | Provided by Host Entity |



### **Leave Entitlements**

| Annual leave | 30 days per year (2.5/month)                                  |
|--------------|---------------------------------------------------------------|
| Sick leave   | 7 Days uncertified<br>30 Days certified in 12<br>month period |
| Family leave | For urgent and unforeseen<br>circumstances                    |



## **Post Service Benefits**

| Medical benefits | 1 month coverage after assignment    |
|------------------|--------------------------------------|
| Travel benefits  | When applicable travel is reimbursed |